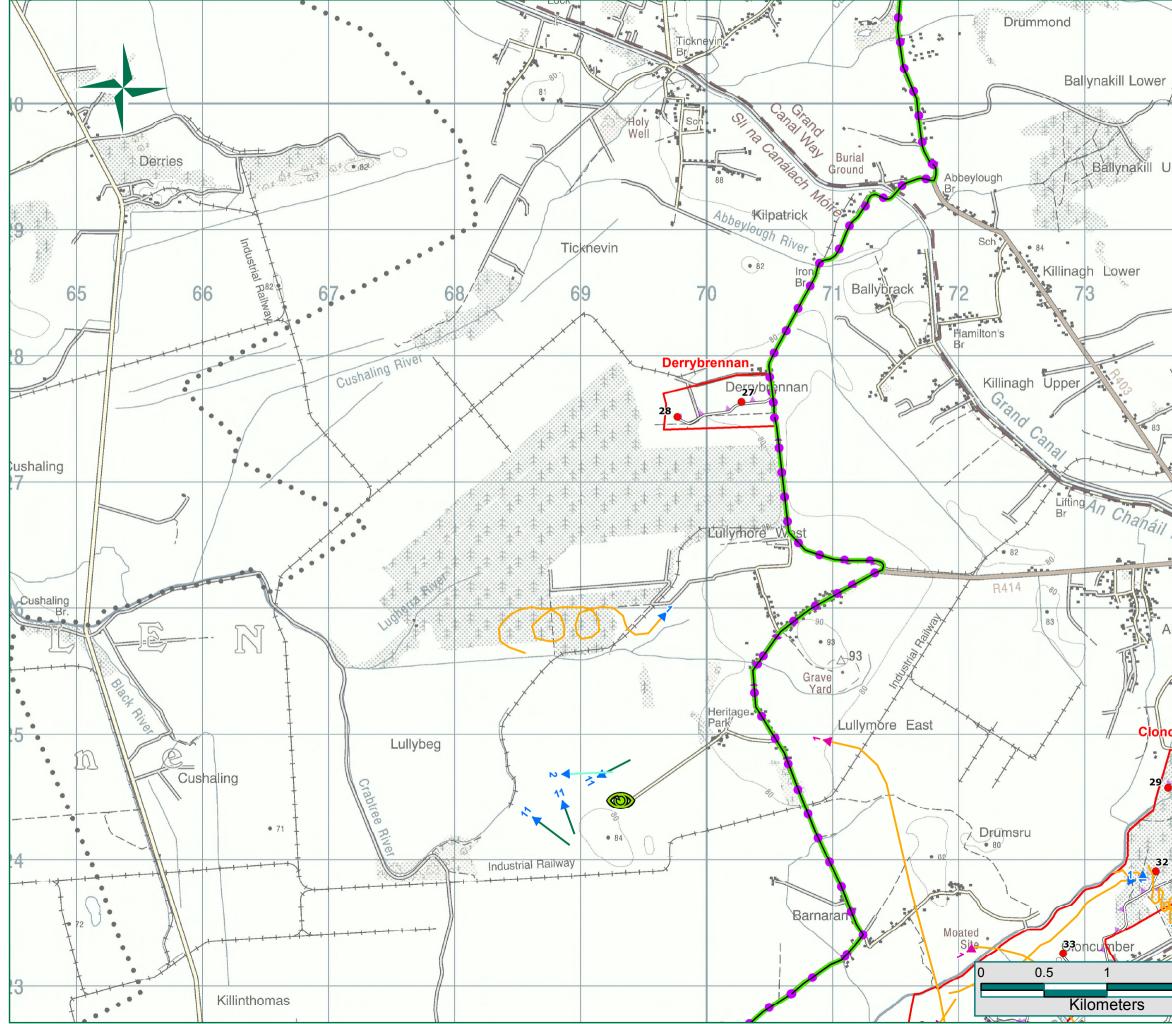

| ced Under Licence fr | om the Ordnance Survey Ireland Licence No. EN 0071415 © Government of Ireland                                                                                                                                                                      |
|----------------------|----------------------------------------------------------------------------------------------------------------------------------------------------------------------------------------------------------------------------------------------------|
| er                   | Westmeath Meath<br>Offaty Kildare Dublin<br>Wicklaw                                                                                                                                                                                                |
|                      | Legend                                                                                                                                                                                                                                             |
| Upper                | Turbine Location     Wind Farm Cluster Boundary     Proposed Borrow Pit Location     Proposed Compound Location                                                                                                                                    |
|                      | Proposed Substation Location                                                                                                                                                                                                                       |
|                      | MV Cable Routes (Internal to Cluster)                                                                                                                                                                                                              |
|                      |                                                                                                                                                                                                                                                    |
| 14                   | MV Cable Route (External to Cluster)                                                                                                                                                                                                               |
|                      | Irish Grid Connection Point                                                                                                                                                                                                                        |
|                      | HV Cable Route                                                                                                                                                                                                                                     |
|                      | Indicative Access Track                                                                                                                                                                                                                            |
|                      | Winter Bird Survey Dusk                                                                                                                                                                                                                            |
|                      | 1 Buzzard                                                                                                                                                                                                                                          |
|                      | 2 Fieldfare                                                                                                                                                                                                                                        |
|                      | 11 Woodcock                                                                                                                                                                                                                                        |
|                      | Winter Bird Survey Dawn                                                                                                                                                                                                                            |
|                      | 1 Buzzard                                                                                                                                                                                                                                          |
|                      | Winter Bird Survey Vantage Point                                                                                                                                                                                                                   |
|                      |                                                                                                                                                                                                                                                    |
| Mhor                 | Derrybrennan                                                                                                                                                                                                                                       |
| Mhor                 | Derrybrennan Date 27/03/2015                                                                                                                                                                                                                       |
| Mhor                 |                                                                                                                                                                                                                                                    |
| Allenwood            | Date 27/03/2015                                                                                                                                                                                                                                    |
| Allenwood            | Date 27/03/2015<br>Name Of Client                                                                                                                                                                                                                  |
| Allenwood            | Date 27/03/2015<br>Name Of Client<br>Sc Element Power Ireland                                                                                                                                                                                      |
|                      | Date 27/03/2015<br>Name Of Client<br>Element Power Ireland<br>Name Of Job                                                                                                                                                                          |
|                      | Date 27/03/2015<br>Name Of Client<br>Sc Element Power Ireland<br>Name Of Job<br>Maighne Wind Farm                                                                                                                                                  |
|                      | Date 27/03/2015<br>Name Of Client<br>Element Power Ireland<br>Name Of Job<br>Maighne Wind Farm<br>Title Of Figure<br>Winter Bird Survey Derrybrennan                                                                                               |
| ncumber<br>B         | Date       27/03/2015         Name Of Client         Sc       Element Power Ireland         Name Of Job         Maighne Wind Farm         Title Of Figure         Winter Bird Survey Derrybrennan<br>March Year 2                                  |
| ncumber<br>B         | Date       27/03/2015         Name Of Client         Scale Used       I:30,000 @ A3         Figure No.       7.16.5       Rev<br>A         CONSULTANTS IN<br>ENGINEERING &<br>ENVIRONMENTAL       CONSULTANTS IN<br>ENGINEERING &<br>ENVIRONMENTAL |